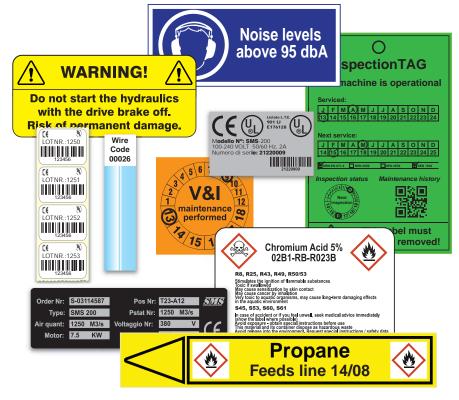

The F1's custom designed cutter allows it to work seamlessly with challenging materials, including:

- Continuous vinyl for general industrial labelling like safety signs, routing, text labels, barcodes and instructions.
- Magnetic materials ideal for warehouses and temporary signage and labels.
- Raised profile Materials ideal for switch identification, patch labelling and replacing old, engraved signs and labels.
- Shrink Tube cable marking on-demand, any quantity and long lasting.
- Die/Cut labels ideal for GHS, machine plates, component and part marking.
- <u>Tag Materials</u> Water proof, tear proof, abrasion proof, available in several colours. Designed for valve, asset, equipment and material tagging – perfect for Lock Out - Tag Out programs.

#### Other materials available for the F1 include:

High and low temperature, oily surface, high and low strength adhesives, 8 year outdoor durable, chemical resistant, abrasion resistant, salt water resistant, metallic and many more. All available in a large range of colours, including those required by International legislations and norms.