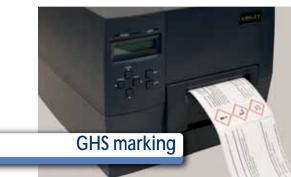

The F1's custom designed cutter allows it to work seamlessly with challenging materials, including:

- Continuous vinyl for general industrial labelling like safety signs, routing, text labels, barcodes and instructions.
- Magnetic materials ideal for warehouses and temporary signage and labels.
- Raised profile Materials ideal for switch identification, patch labelling and replacing old, engraved signs and labels.
- Shrink Tube cable marking on-demand, any quantity and long lasting.
- Die/Cut labels ideal for GHS, machine plates, component and part marking.
- <u>Tag Materials</u> Water proof, tear proof, abrasion proof, available in several colours. Designed for valve, asset, equipment and material tagging – perfect for Lock Out - Tag Out programs.