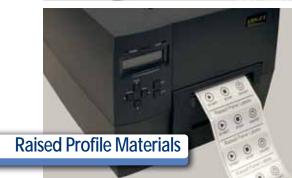

The F1's custom designed cutter allows it to work seamlessly with challenging materials, including:

- Continuous vinyl for general industrial labelling like safety signs, routing, text labels, barcodes and instructions.
- Magnetic materials ideal for warehouses and temporary signage and labels.
- Raised profile Materials ideal for switch identification, patch labelling and replacing old, engraved signs and labels.
- Shrink Tube cable marking on-demand, any quantity and long lasting.
- Die/Cut labels ideal for GHS, machine plates, component and part marking.
- <u>Tag Materials</u> Water proof, tear proof, abrasion proof, available in several colours. Designed for valve, asset, equipment and material tagging – perfect for Lock Out - Tag Out programs.