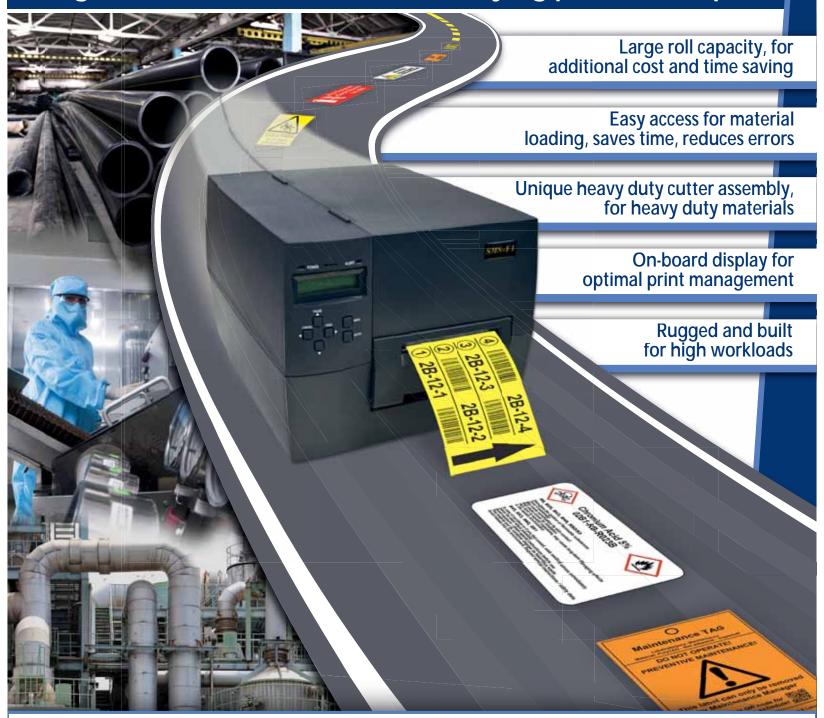

### Meets the needs of industry

The Rebo F1 is an Industrial Sign and Labelling machine designed for the demands of Industry and the growing range of thicker, stronger and more durable materials required today by dynamic industries.

#### Reliable and durable

Designed to be easy to access, so material changing is fast and trouble free. With an extra-tough print head assembly – the F1 will deliver reliability and durability. The F1 can deliver the smallest die-cut labels through to large signs and notices.

The F1's custom designed cutter allows it to work seamlessly with challenging materials, including:

- Continuous vinyl for general industrial labelling like safety signs, routing, text labels, barcodes and instructions.
- Magnetic materials ideal for warehouses and temporary signage and labels.
- Raised profile Materials ideal for switch identification, patch labelling and replacing old, engraved signs and labels.
- Shrink Tube cable marking on-demand, any quantity and long lasting.
- Die/Cut labels ideal for GHS, machine plates, component and part marking.
- <u>Tag Materials</u> Water proof, tear proof, abrasion proof, available in several colours. Designed for valve, asset, equipment and material tagging – perfect for Lock Out - Tag Out programs.