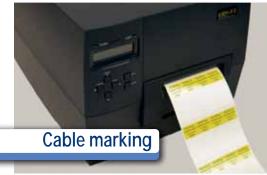

The F1's custom designed cutter allows it to work seamlessly with challenging materials, including:

- Continuous vinyl for general industrial labelling like safety signs, routing, text labels, barcodes and instructions.
- Magnetic materials ideal for warehouses and temporary signage and labels.
- Raised profile Materials ideal for switch identification, patch labelling and replacing old, engraved signs and labels.
- Shrink Tube cable marking on-demand, any quantity and long lasting.
- Die/Cut labels ideal for GHS, machine plates, component and part marking.
- <u>Tag Materials</u> Water proof, tear proof, abrasion proof, available in several colours. Designed for valve, asset, equipment and material tagging – perfect for Lock Out - Tag Out programs.